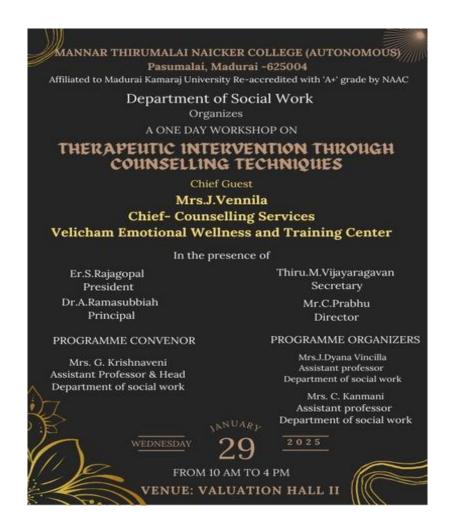

## A One Day Workshop on Psychotherapeutic Intervention through Counselling Techniques

Venue: MTNC Date: 29.01.25

**Agency**: Velicham Trust – Emotional and Training Wellness

Nature of Program: Workshop

No of students: 40

➤ On 29<sup>th</sup> January, 2025, Ms. Dyana Vincilla Department of Social work organized a one day Workshop on "Therapeutic Intervention through Counselling Techniques".