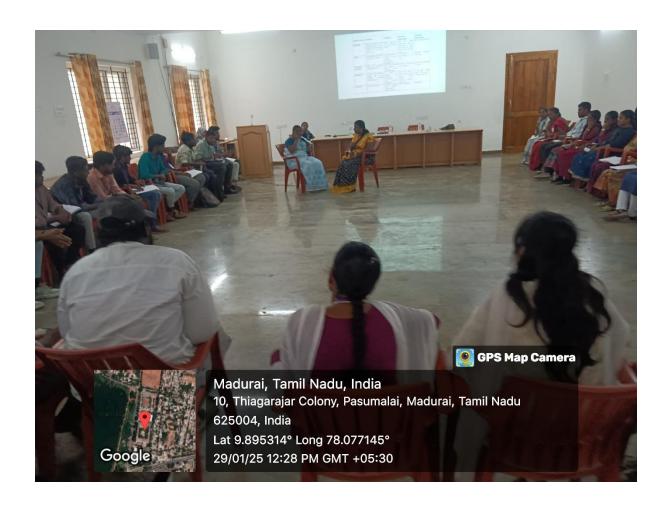

## A One Day Workshop on Psychotherapeutic Intervention through Counselling Techniques

Venue: MTNC Date: 29.01.25

**Agency**: Velicham Trust – Emotional and Training Wellness

Nature of Program: Workshop

No of students: 40

➤ On 29<sup>th</sup> January, 2025, Ms. Dyana Vincilla Department of Social work organized a one day Workshop on "Therapeutic Intervention through Counselling Techniques".